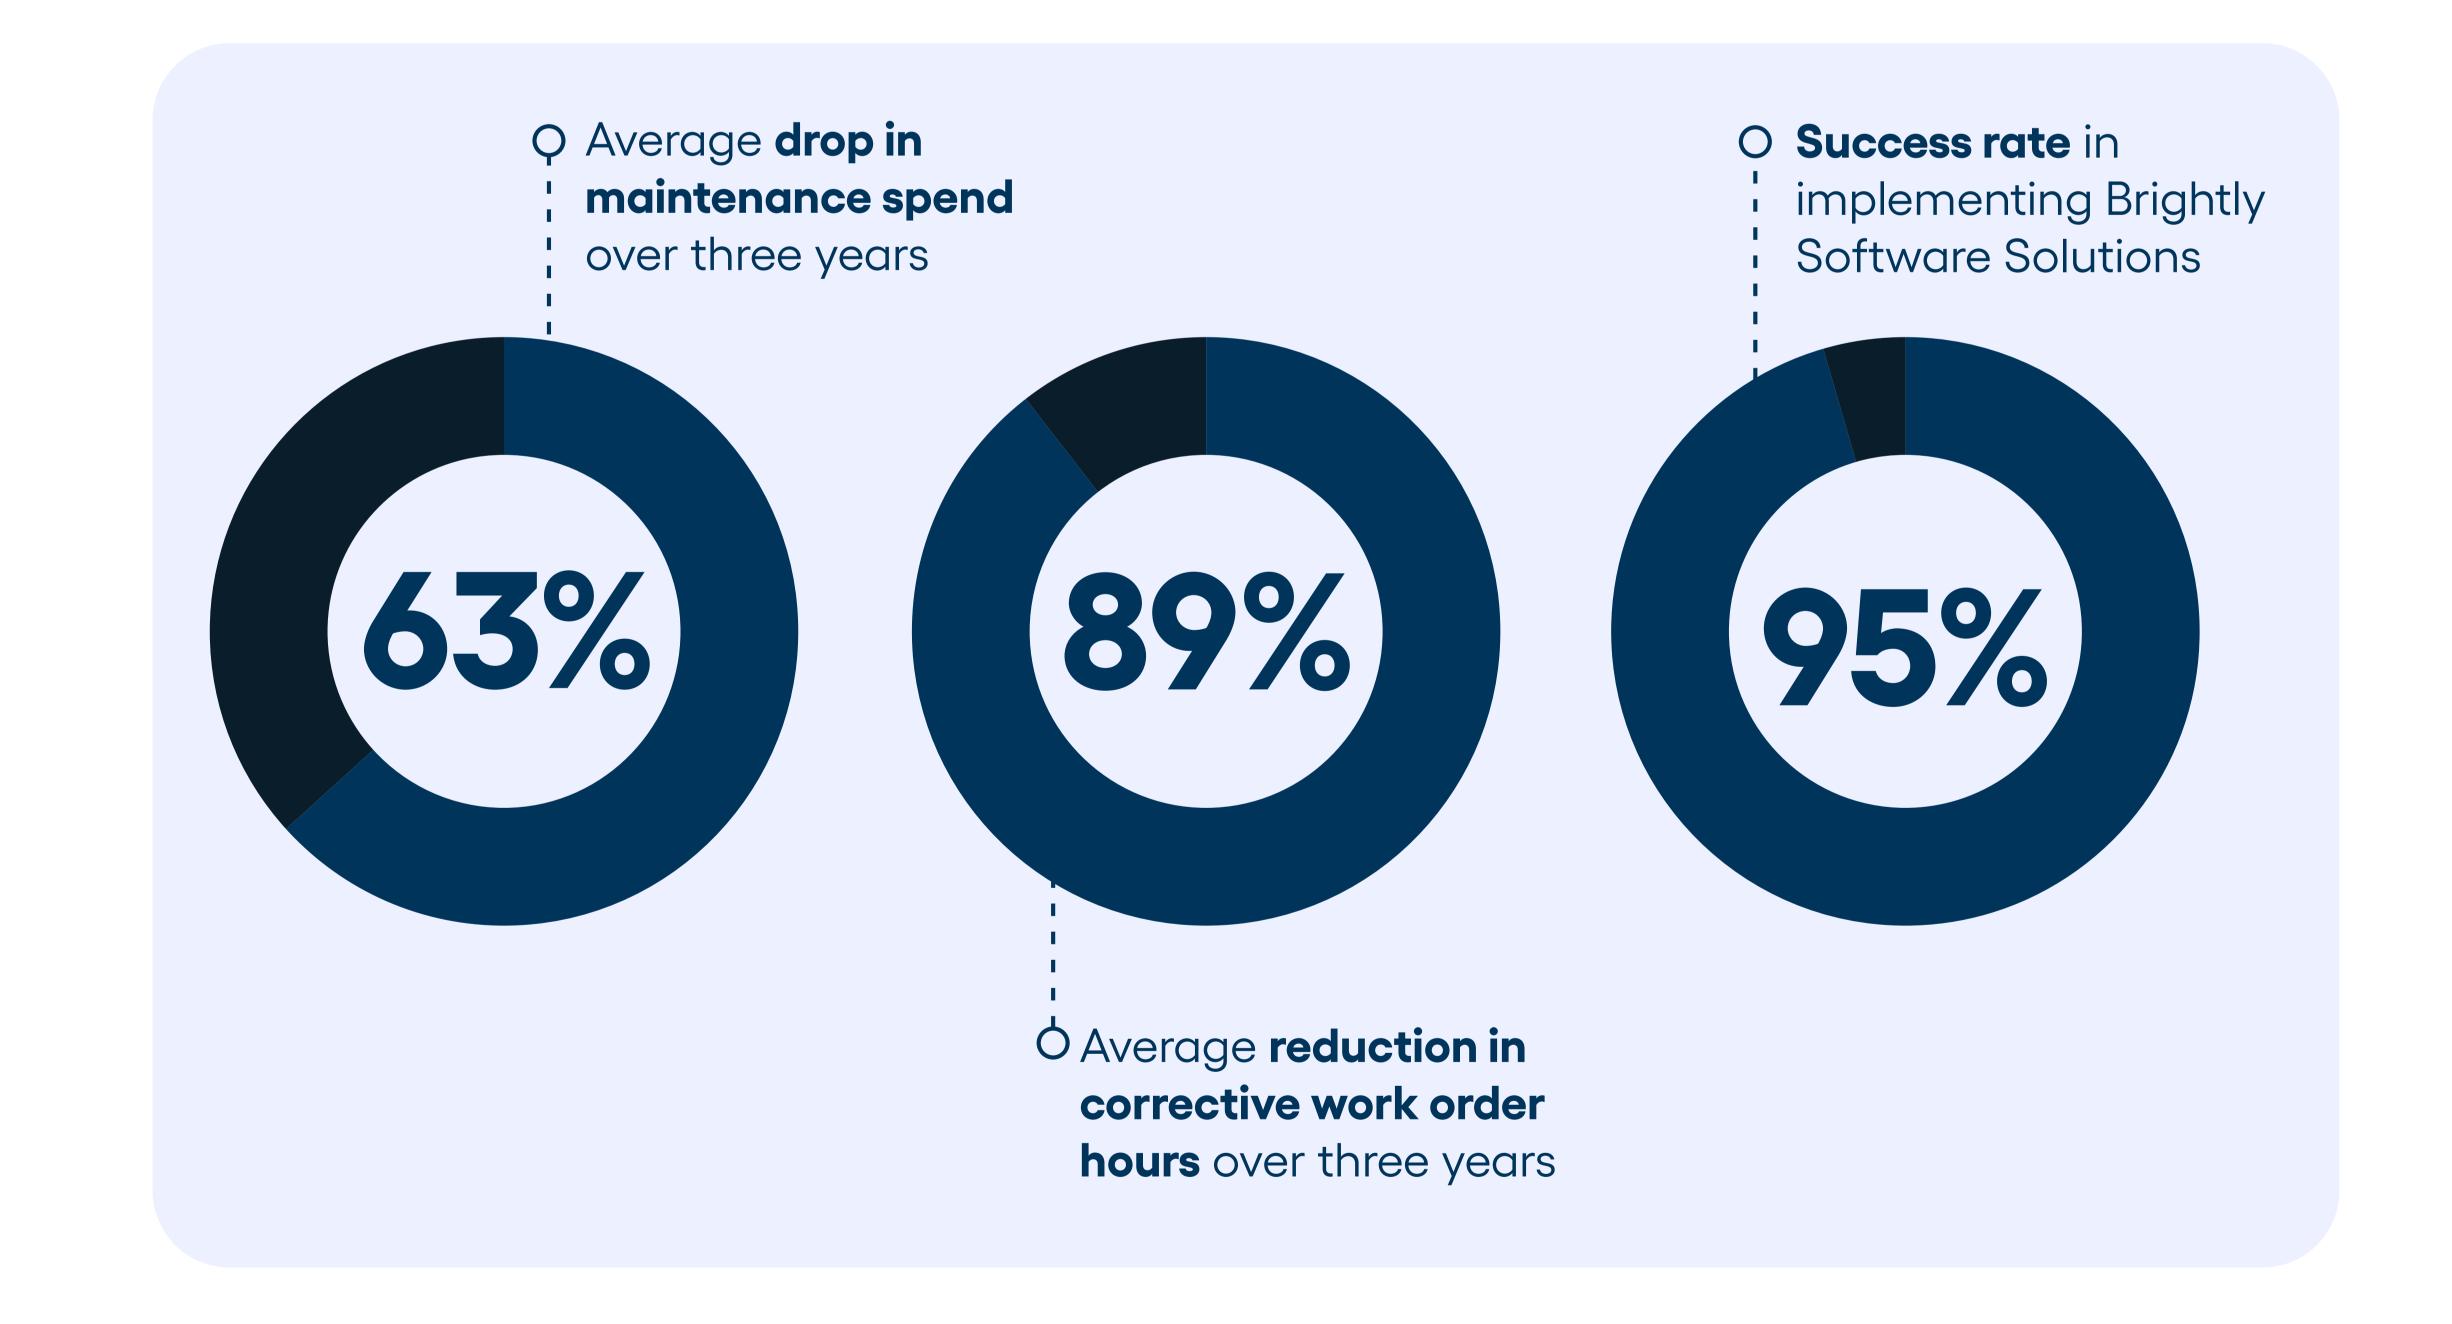

## The easiest decision you can make

Brightly Software helps take the guesswork out of managing and maintaining your assets. Our complete asset management solution helps eliminate unnecessary downtime, avoid unexpected costs, and make smarter data-driven decisions that lead to long-lasting success.

Brightly Software, a Siemens company, enables organizations to manage the entire lifecycle of their assets, facilities and infrastructure. As the global leader in intelligent asset management solutions for more than 25 years, Brightly's sophisticated cloud-based platform is expertly designed to improve capital planning through smarter, data-driven decision making, empower technicians to predict, prioritize and manage preventative maintenance activities, and support organizations to achieve sustainability, compliance and efficiency goals. Combined with award-winning training, legendary support and managed services, more than 12,000 clients worldwide depend on Brightly to optimize their teams, operations and strategic planning initiatives. For more information, visit brightlysoftware.com.