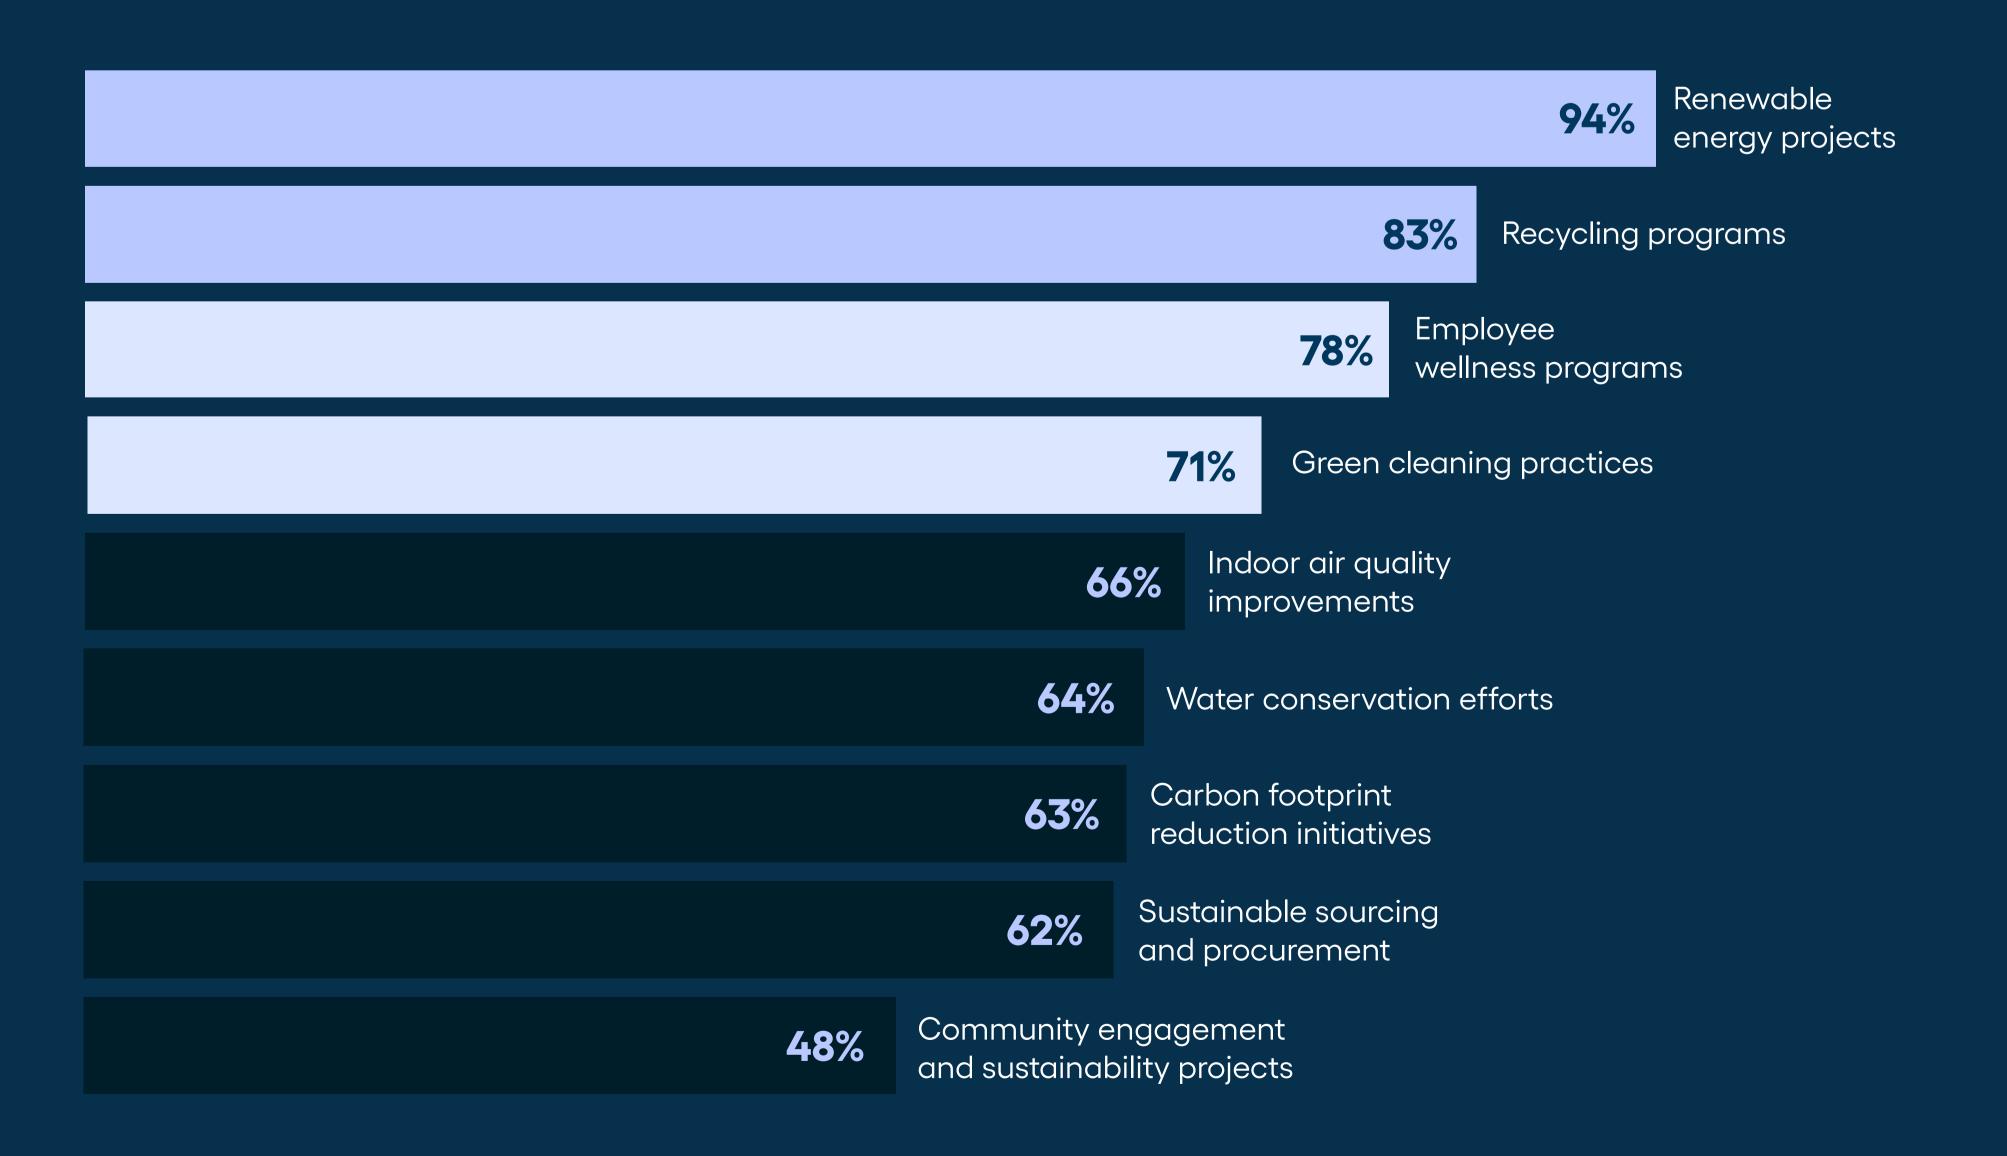

ment, facilities, and infrastructure in an efficient and cost-effective way. But, not all asset management systems are created equally.

## Nore than a CMMS

While a robust computerized maintenance management system (CMMS) is necessary for centralizing asset data and streamlining maintenance work orders, a complete asset management solution should offer much more.

## Most common uses of asset management systems $\checkmark$



# **43%** of asset managers are facing aging infrastructure





### A sustainable solution

From environmental to workforce sustainability, asset managers need solutions that help implement long-term strategies to prioritize health, well-being, and efficiency, while preserving resources and minimizing waste.

## Most common sustainability initiatives $\checkmark$



#### Number of asset managers with a workforce sustainability plan in place



#### ) 80% of asset managers use asset management systems to develop workforce sustainability plans



### The power of reliable data

Data drives every successful asset and facilities management strategy. From predictive maintenance to long-term capital planning to sustainability initiatives, reliable data has become foundational to creating a complete asset management solution.



#### **Biggest benefits of reliable** asset data



## The easiest decision you can make

Brightly Software helps take the guesswork out of managing and maintaining your assets. Our complete asset management solution helps eliminate unnecessary downtime, avoid unexpected costs, and make smarter data-driven decisions that lead to lo