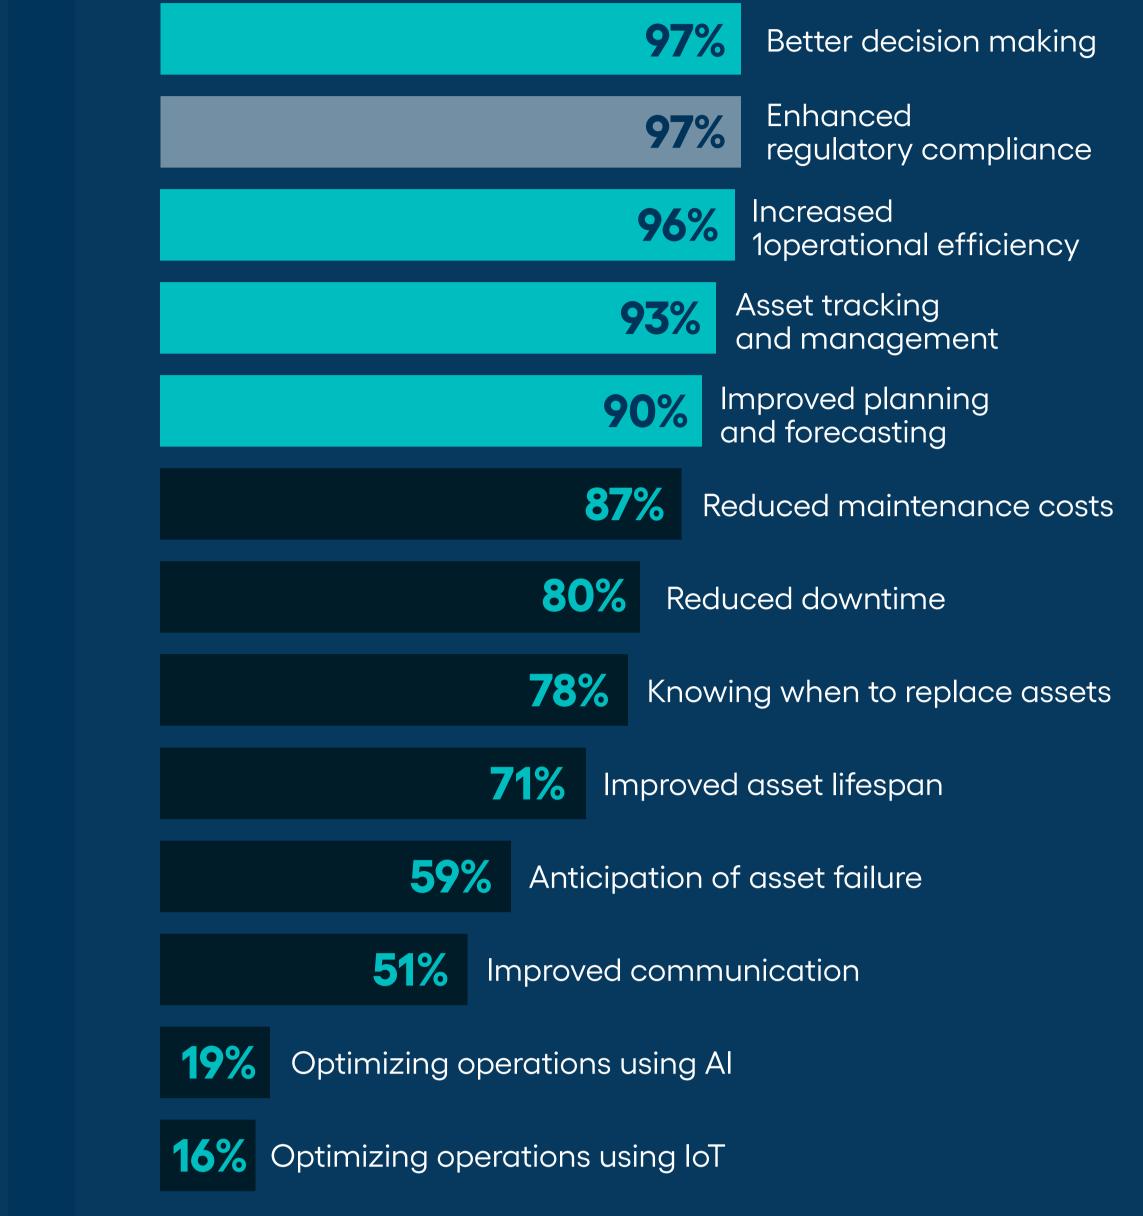

### The power of reliable data

Data drives every successful asset and facilities management strategy. From predictive maintenance to long-term capital planning to sustainability initiatives, reliable data has become foundational to creating a complete asset management solution.

#### **Biggest benefits of reliable** asset data