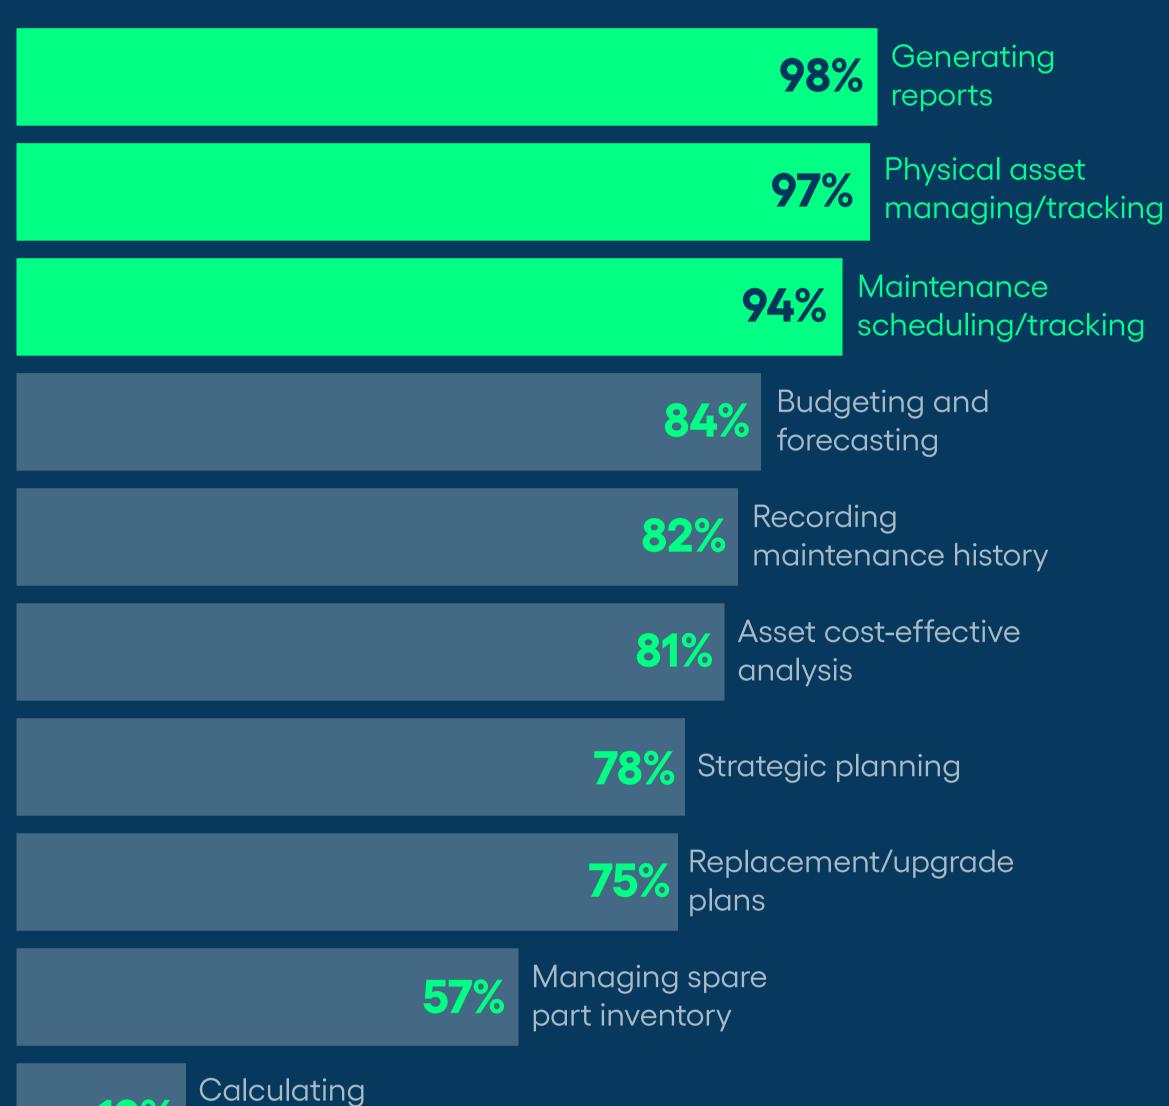

# The Complete Picture: Why a Modern Asset Management Software is Critical in 2025

Asset management software is no longer a nice-to-have. Today, it's a critical component of any organization's ability to manage their equipment, facilities, and infrastructure in an efficient and cost-effective way. But, not all asset management systems are created equally.

## Nore than a CMMS

While a robust computerized maintenance management system (CMMS) is necessary for centralizing asset data and streamlining maintenance work orders, a complete asset management solution should offer much more.

## Most common uses of asset management systems $\checkmark$



# **43%** of asset managers are facing aging infrastructure





### A sustainable solution

From environmental to workforce sustainability, asset managers need solutions that help implement long-term strategies to prioritize health, well-being, and efficiency, while preserving resources and minimizing waste.

## Most common sustainability initiatives $\checkmark$



#### Number of asset managers with a workforce sustainability plan in place



#### ) 80% of asset managers use asset management systems to develop workforce sustainability plans



### The power of reliable data

Data drives every successful asset and facilities management strategy. From predictive maintenance to long-term capital planning to sustainability initiatives, reliable data has become foundational to creating a co