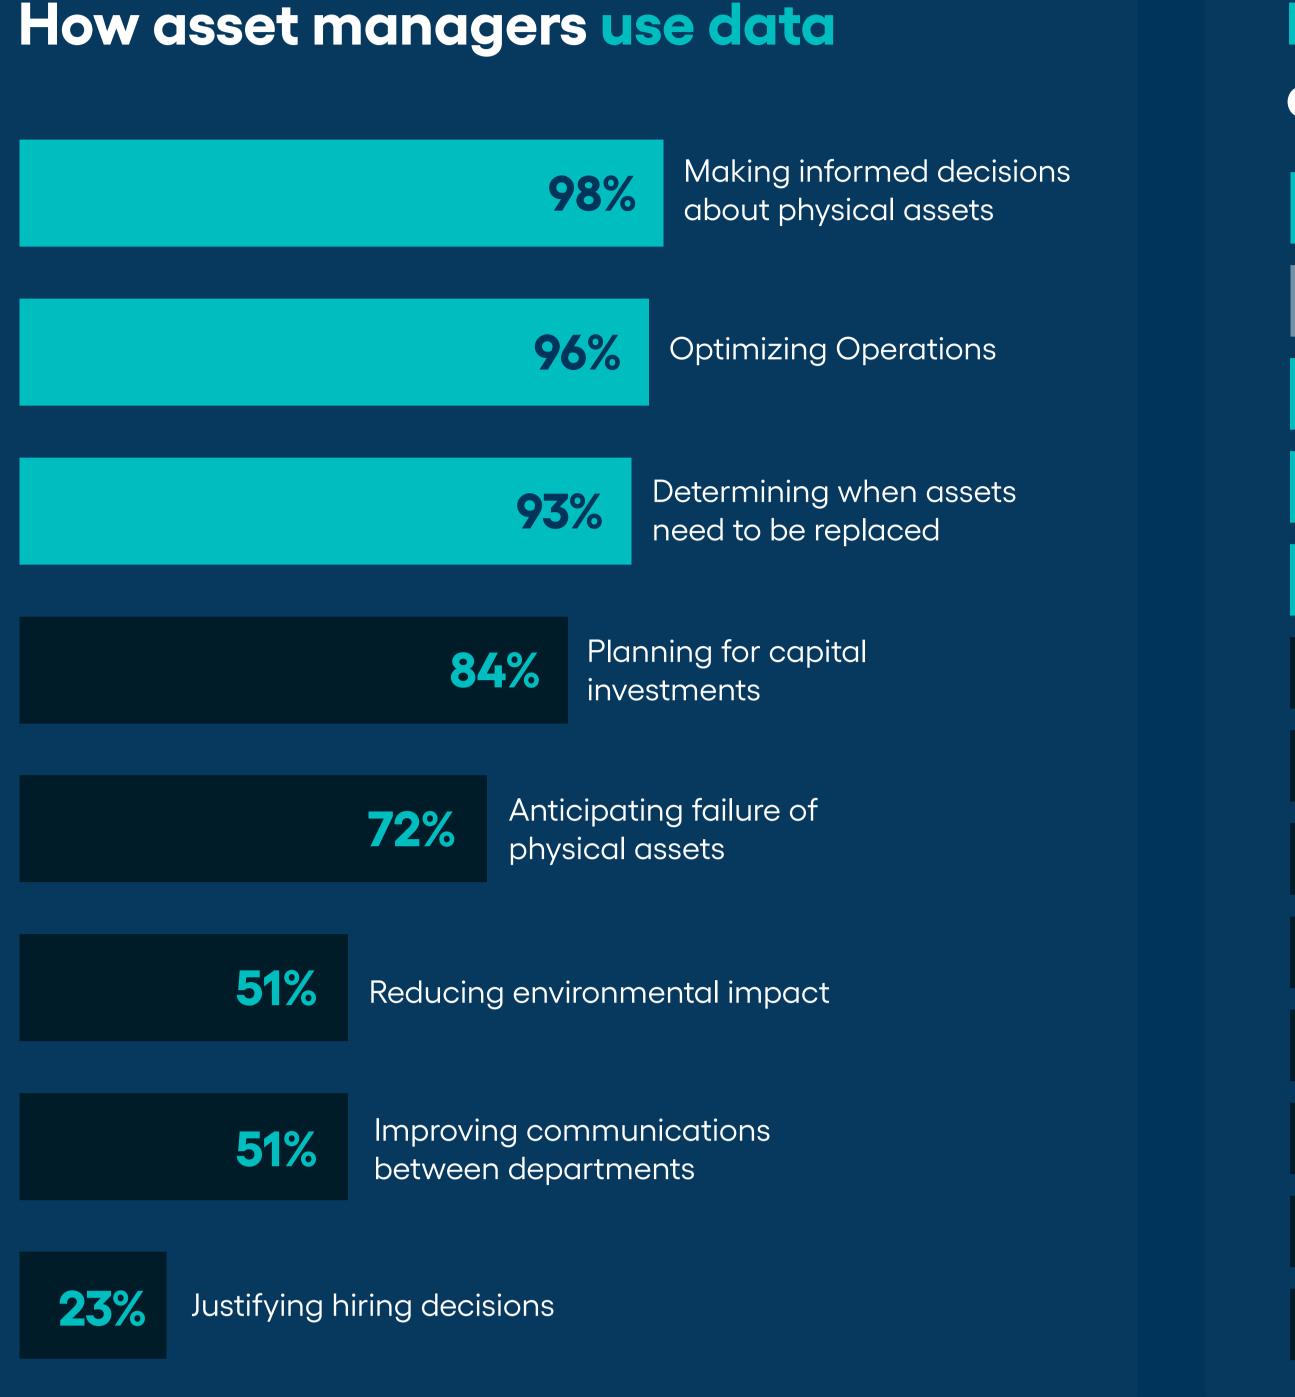

### The power of reliable data

Data drives every successful asset and facilities management strategy. From predictive maintenance to long-term capital planning to sustainability initiatives, reliable data has become foundational to creating a complete asset management solution.

#### **Biggest benefits of reliable** asset data