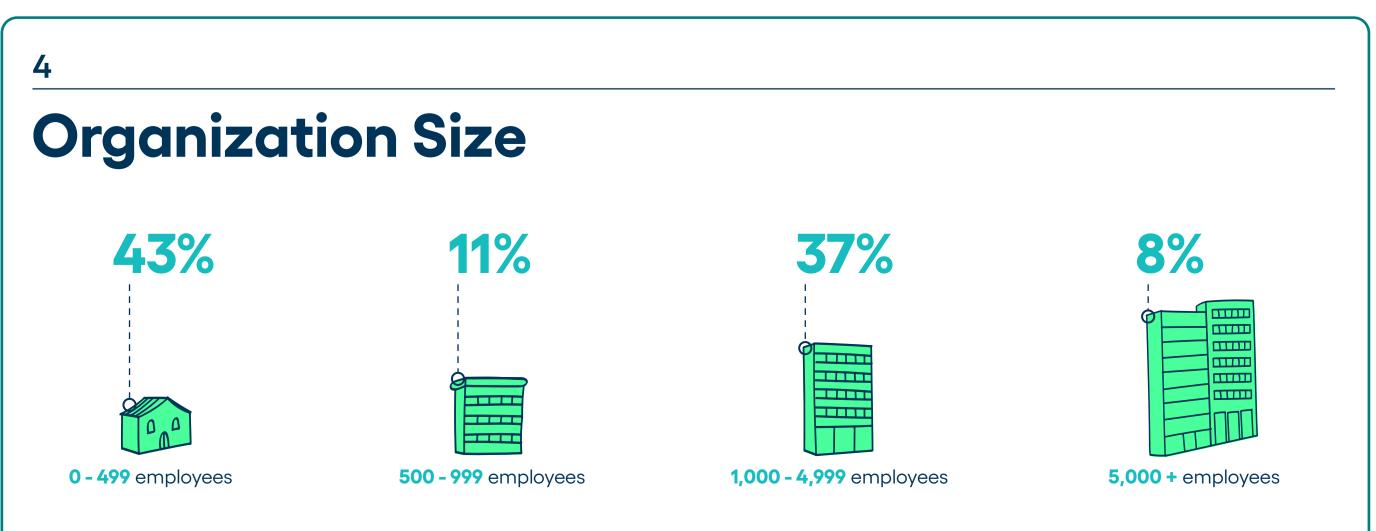

## **Respondent Breakdown**

Below is a demographic breakdown of the manufacturing respondents from the 2025 U.S. State of Asset & Facilities Management report: