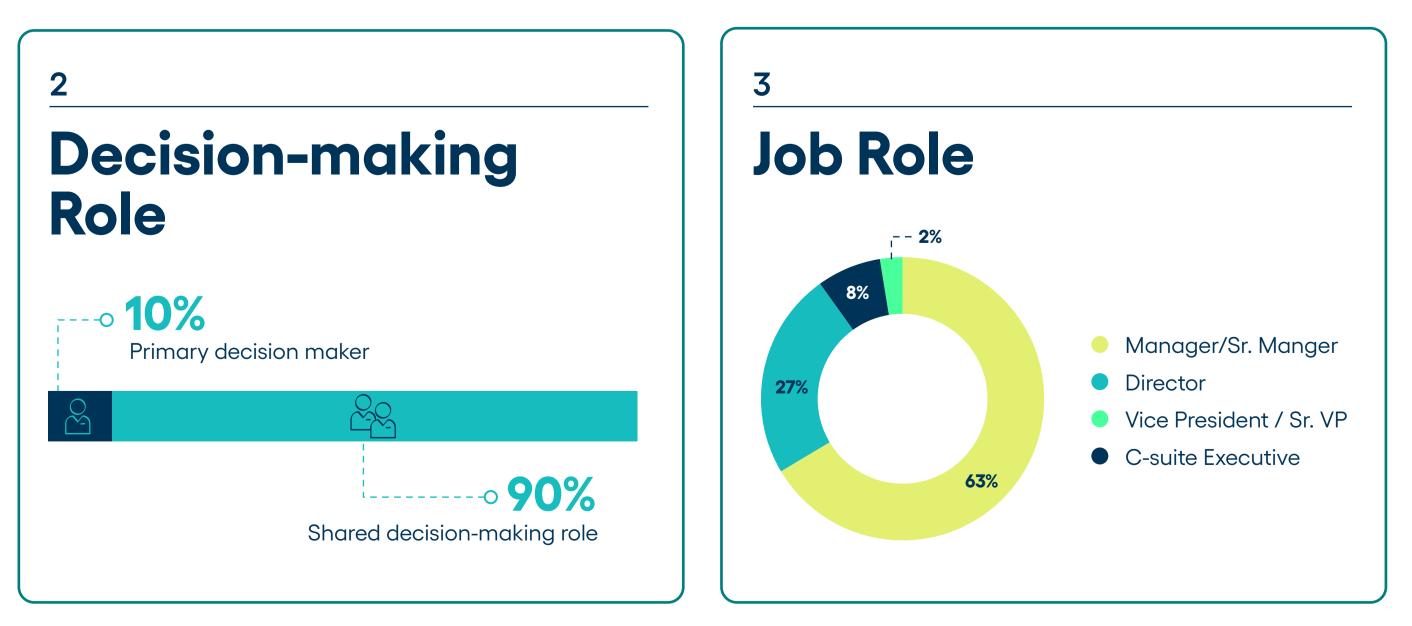

## **Respondent Breakdown**

Below is a demographic breakdown of the manufacturing respondents from the 2025 U.S. State of Asset & Facilities Management report: