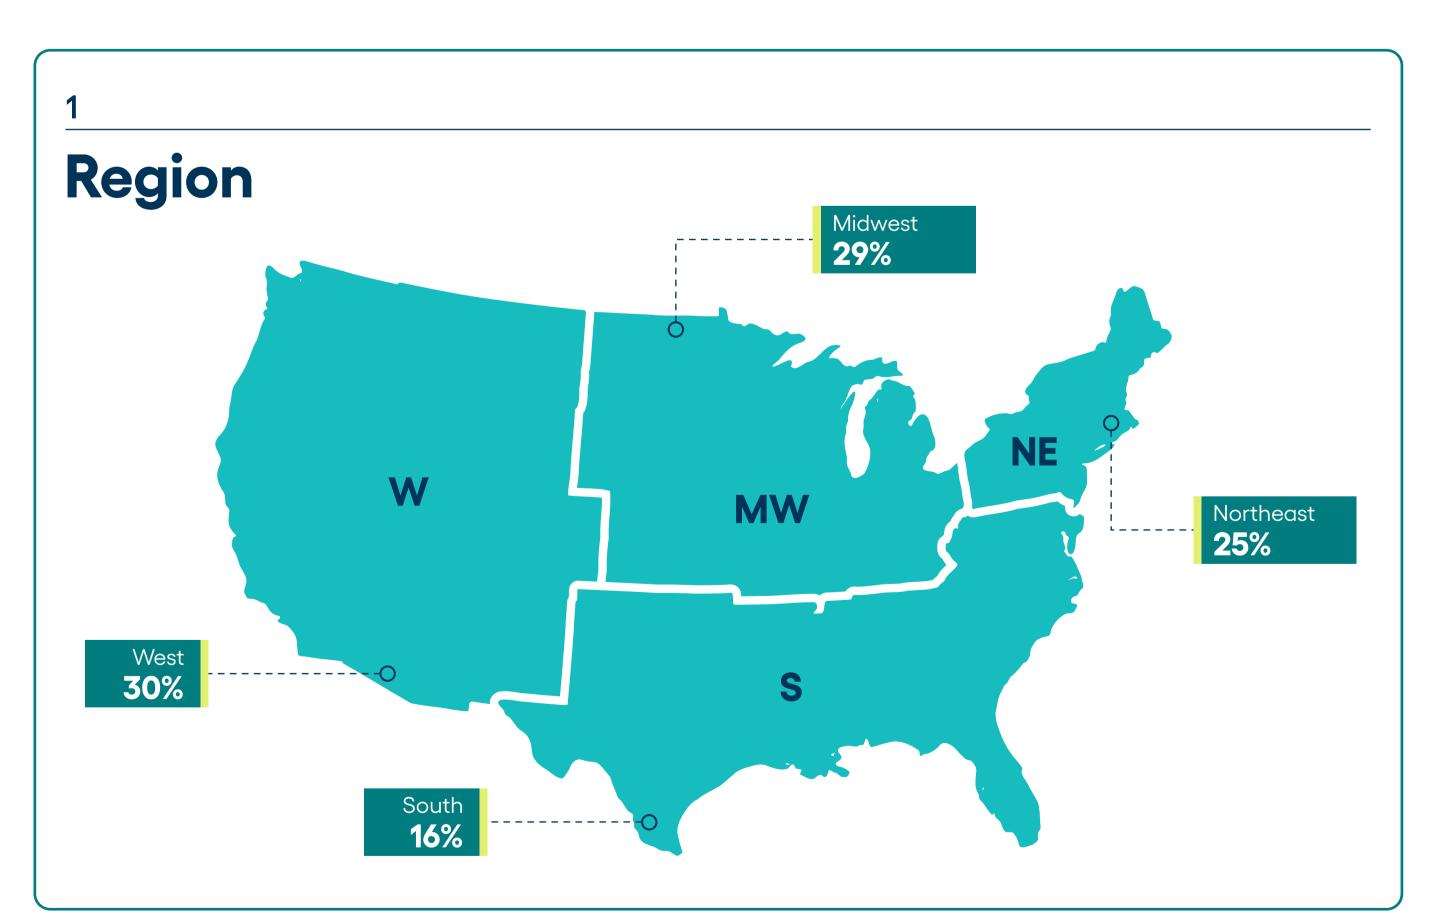

## **Respondent Breakdown**

Below is a demographic breakdown of the manufacturing respondents from the 2025 U.S. State of Asset & Facilities Management report: